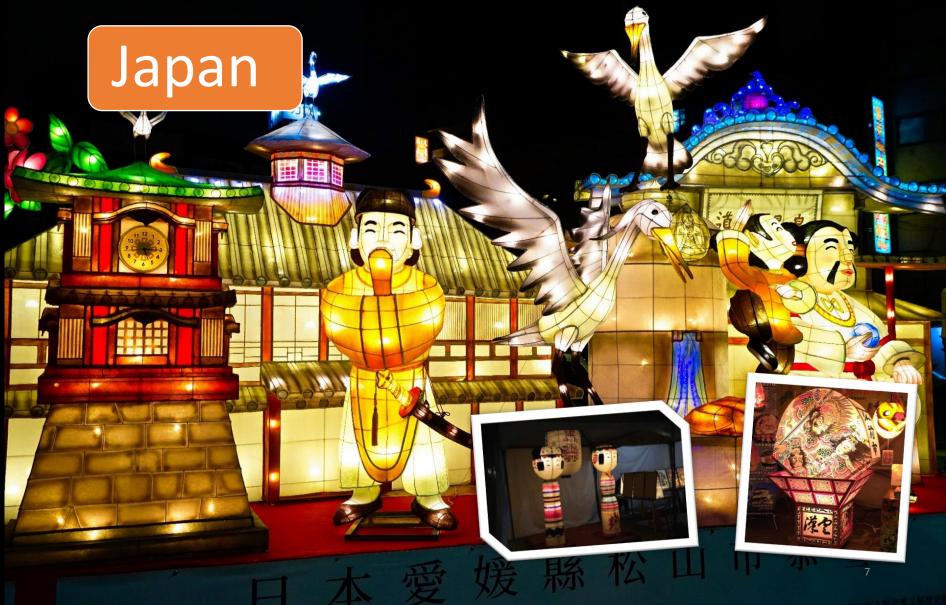

s:**
- 1. South of Sec. 2, Changsha St., north of Sec. 3, Heping W. Rd., west of Kunming St., east of Sec. 2, Huanhe S. Rd.
- 2. South of Sec. 3, Heping W. Rd., north of Bangka Blvd., west of Sec. 3, Heping W. Rd., east of Sec. 1, Xiyuan Rd.







# TAPEI Lantern Festival Related Activities

**Opening Ceremony** 

Main Theme Lantern

Lantern Festival Float Parade

Lantern Festival Display Areas

Lantern Riddle Activities

**Street Artist Shows** 

# 2021 Taipei Lantern Zone

#### **Corporation Lantern Districts**

- Lantern Base Dimensions: Length 6.3±0.1 meters, width 1.8±0.1 meters, height 0.6 meters, total lantern height (including base) not to exceed 4 meters.
- DOIT will **provide lantern base service provision free of charge** (including power supply)



# 2021 Taipei Lantern Zone





# 2021 Taipei Lanern Zone

### **Taipei European School**

# 2021 Taipei Lantern Zona

**GUAM** 

# 2021 Taipei Lantern Zone

### Shanghai

VELCOME TO SHANGHAI

# 2021 Festival Float Parade – Special Notes

#### **Festival Float Parade**

Float Dimensions: Total length <u>4.8meters</u>, total width <u>2meters</u>, total height <u>3.5meters</u> (within).

# 2021 Festival Float Parade – Special Notes

#### **Float Parade Performances**

To be staged on single day in February 2021. (date to be determined)
In addition to the street parade, groups can coordinate with schedules of international performance groups in Taipei during period, staging other multi-attraction stage-performance times.



# 2021 Taipei Lantern Zone & Festival Float Parade – Special Notes

DOIT can provide assistance t