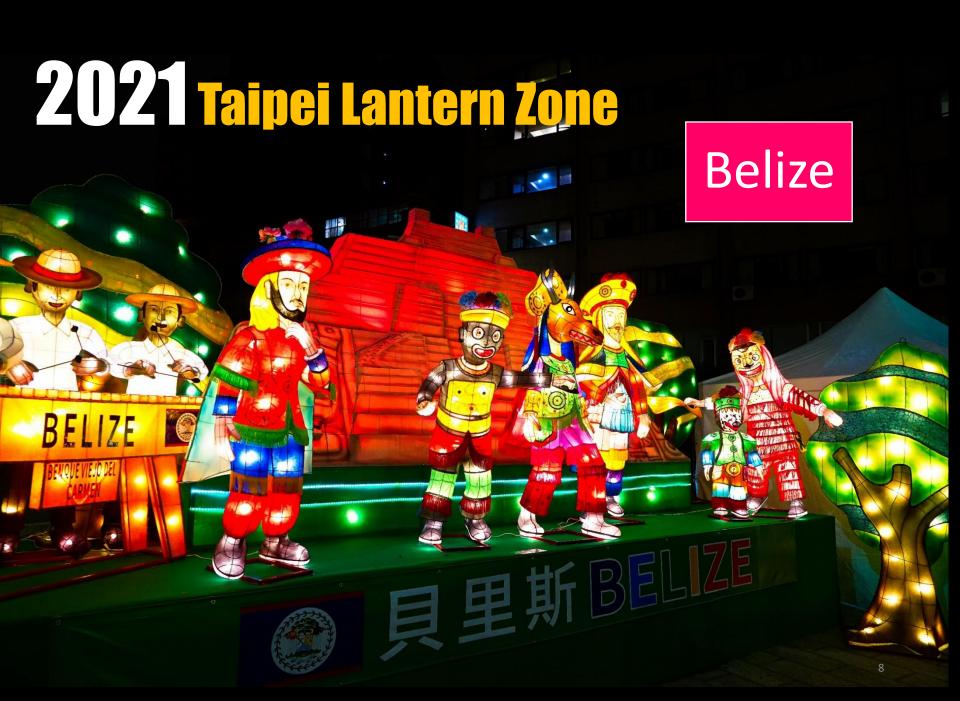

**
- 1. South of Sec. 2, Changsha St., north of Sec. 3, Heping W. Rd., west of Kunming St., east of Sec. 2, Huanhe S. Rd.
- 2. South of Sec. 3, Heping W. Rd., north of Bangka Blvd., west of Sec. 3, Heping W. Rd., east of Sec. 1, Xiyuan Rd.







# TAPEI Lantern Festival Related Activities

**Opening Ceremony** 

Main Theme Lantern

Lantern Festival Float Parade

Lantern Festival Display Areas

Lantern Riddle Activities

**Street Artist Shows** 

# 2021 Taipei Lantern Zone

#### **Corporation Lantern Districts**

- Lantern Base Dimensions: Length 6.3±0.1 meters, width 1.8±0.1 meters, height 0.6 meters, total lantern height (including base) not to exceed 4 meters.
- DOIT will **provide lantern base service provision free of charge** (including power supply)



# 2021 Taipei Lantern Zone





# 2021 Taipei Lanern Zone

### **Taipei European School**

# 2021 Taipei Lantern Zona

**GUAM** 

# 2021 Taipei Lantern Zone

### Shanghai

VELCOME TO SHANGHAI

# 2021 Festival Float Parade – Special Notes

#### **Festival Float Parade**

Float Dimensions: Total length <u>4.8meters</u>, total width <u>2meters</u>, total height <u>3.5meters</u> (within).

# 2021 Festival Float Parade – Special Notes

#### **Float Parade Performances**

To be staged on single day in February 2021. (date to be determined)
In addition to the street parade, groups can coordinate with schedules of international performance groups in Taipei during period, staging other multi-attraction stage-performance times.



# 2021 Taipei Lantern Zone & Festival Float Parade – Special Notes

DOIT can provide assistance to