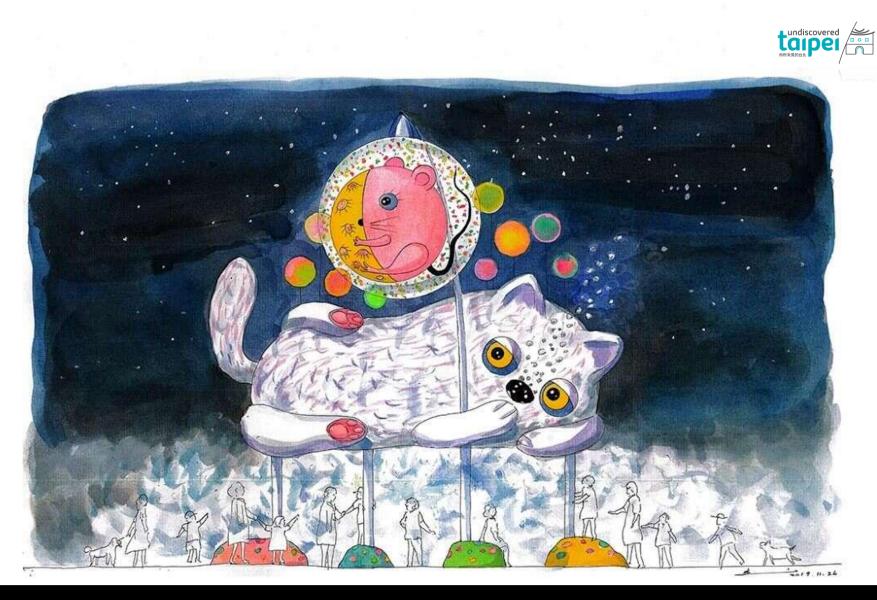

# 2021 Festival Float Parade – Special Notes

#### **Festival Float Parade**

Float Dimensions: Total length <u>4.8meters</u>, total width <u>2meters</u>, total height <u>3.5meters</u> (within).