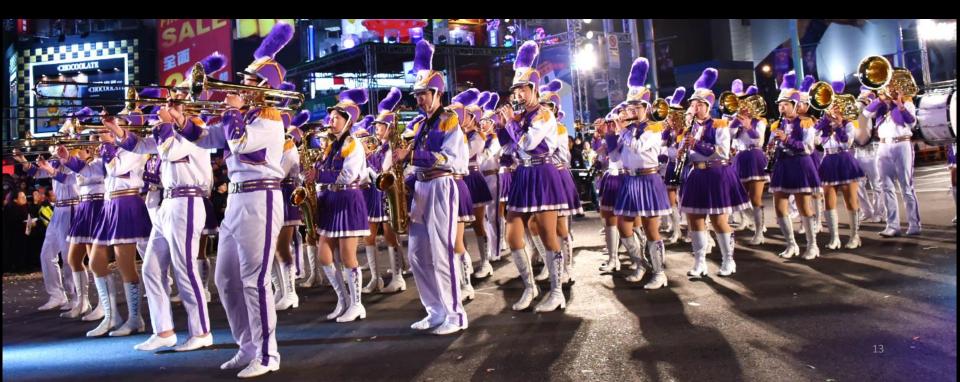

# 2021 Festival Float Parade – Special Notes

#### **Festival Float Parade**

Float Dimensions: Total length <u>4.8meters</u>, total width <u>2meters</u>, total height <u>3.5meters</u> (within).