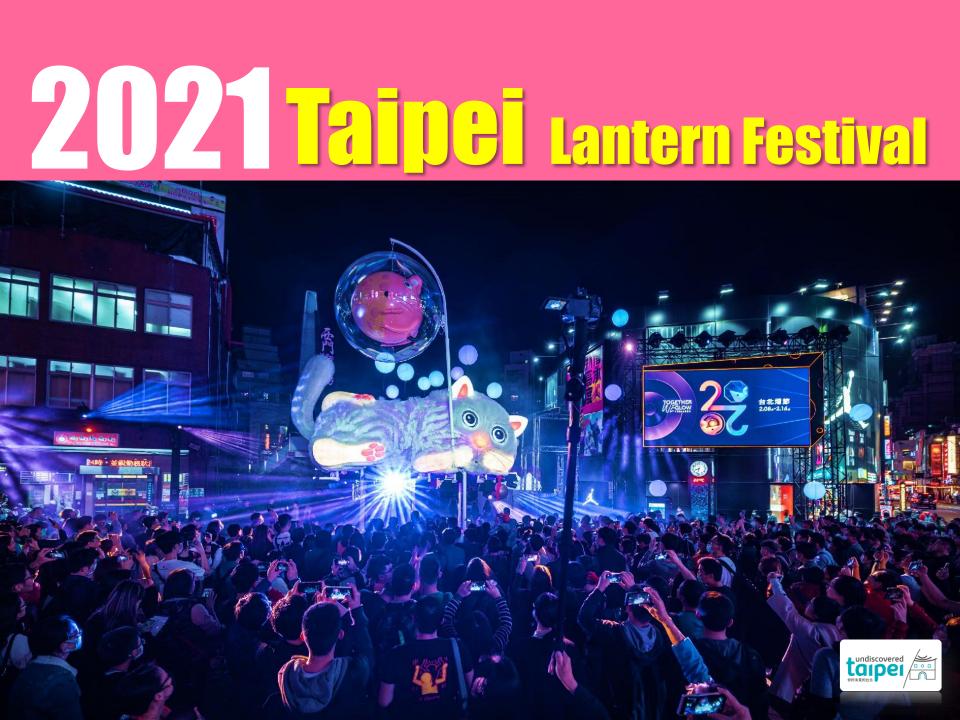

# TAPE Lantern Festival

Vision

## **TAPE Lantern Festival** Infuse the new birth to Event

- To energize the old town, the 2021 event will be held in Taipei City, environs of TRA Wanhua Railway Station (East and West buildings) and newly completed station front Plaza 1 and Plaza 2.
- Combining the local abundant resource, and increasing the civic participation of big events.
- Strengthening of international exchange, and creation of Asian nighttime tourism spectacle.

## Time & Venue

Feb.26(Fri) - Mar.7(Sun), 2021

#### **Location**:

Taipei City, environs of TRA Wanhua Railway Station (East and West buildings) and newly completed station front Plaza 1 and Plaza 2.

- **Given Surrounding Areas:**
- 1. South of Sec. 2, Changsha St., north of Sec. 3, Heping W. Rd., west of Kunming St., east of Sec. 2, Huanhe S. Rd.
- 2. South of Sec. 3, Heping W. Rd., north of Bangka Blvd., west of Sec. 3, Heping W. Rd., east of Sec. 1, Xiyuan Rd.