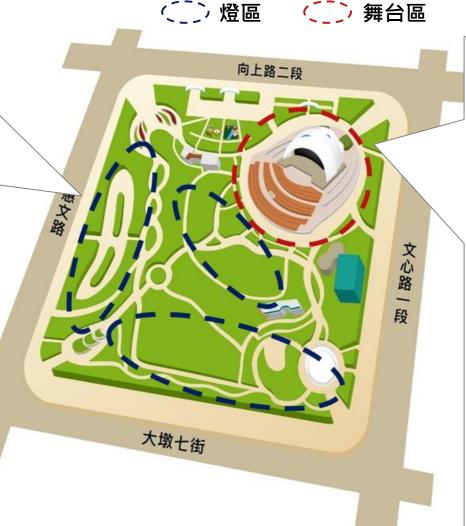

#### Preliminary Plan of the 2020 Taiwan Lantern Festival

The main exhibition area is located in northern Taichung and covers approximately 35 acres of land. The exhibition period is 16 days.( Feb. 8<sup>th</sup>, 2020- Feb. 23<sup>rd</sup>, 2020)

The sub exhibition area is located in downtown Taichung and covers approximately 8.8 acres of land. The exhibition period takes up 65 days. .( Dec. 21<sup>st</sup> ,2019- Feb. 23<sup>rd</sup> ,2020 )

#### Preliminary Plan of the 2020 Taiwan Lantern Festival

Located in a suburban area, the main exhibition area is the best place to interact with nature.

We will plan a section for our sister cities' lanterns, building a brand new lantern festival vision with fellow cities.

#### The vast sub exhibition area is the best outdoor venue for exhibitions and performances.

#### Stage area

- The best venue for outdoor performances in Taichung City.
- The outer side of the stage is 51 meters in length, the inner side is 36.5 meter in length; the stage is 1.5-1.6 meters tall and 20 meters deep.
- The round-shaped seating area consists of 5991 seats. (including 20 for wheelchairs)
- Can contain 8000 people in total if included the standing area.