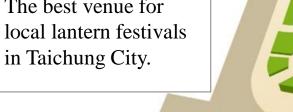

#### Stage area

- The best venue for outdoor performances in Taichung City.
- The outer side of the stage is 51 meters in length, the inner side is 36.5 meter in length; the stage is 1.5-1.6 meters tall and 20 meters deep.
- The round-shaped seating area consists of 5991 seats. (including 20 for wheelchairs)
- Can contain 8000 people in total if included the standing area.