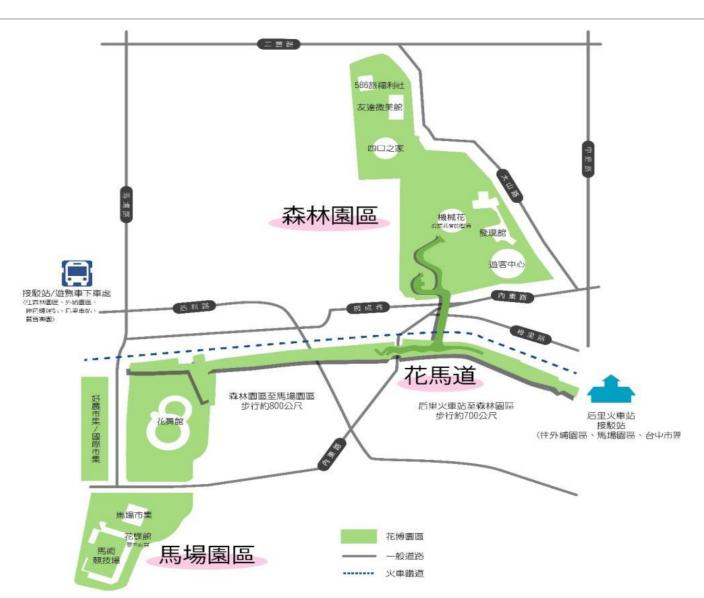

#### Preliminary Plan of the 2020 Taiwan Lantern Festival

The main exhibition area is located in northern Taichung and covers approximately 35 acres of land. The exhibition period is 16 days.( Feb. 8<sup>th</sup>, 2020- Feb. 23<sup>rd</sup>, 2020)

#### The vast sub exhibition area is the best outdoor venue for exhibitions and performances.

#### Stage area

- The best venue for outdoor performances in Taichung City.
- The outer side of the stage is 51 meters in length, the inner side is 36.5 meter in length; the stage is 1.5-1.6 meters tall and 20 meters deep.
- The round-shaped seating area consists of 5991 seats. (including 20 for wheelchairs)
- Can contain 8000 people in total if included the standing area.