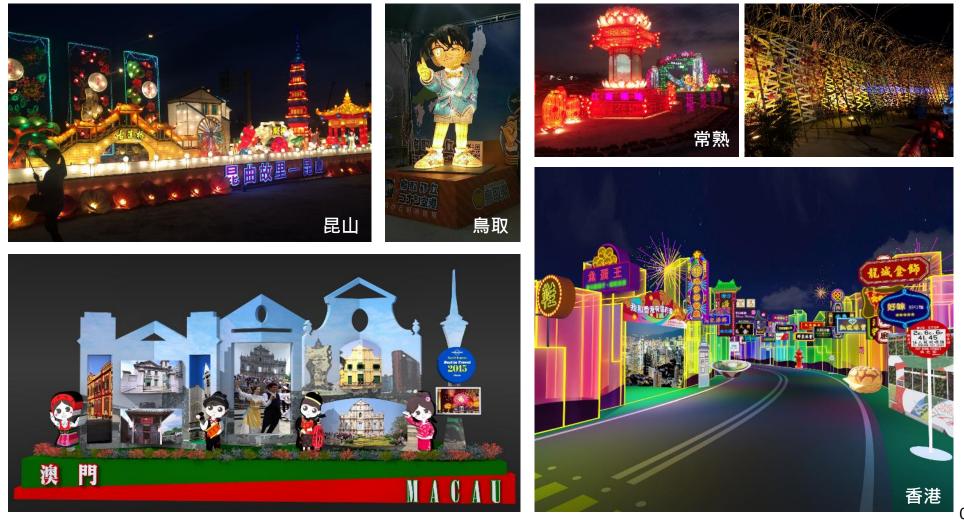

#### Taiwan Lantern Festival places a sister city section every year, and it always attracts many cities to cooperate with us.

The 2015 Taiwan Lantern Festival in Taichung has invited China's Kunshan, Changshu, Hong Kong, Macau, and Japan's Tottori to share lanterns with us.