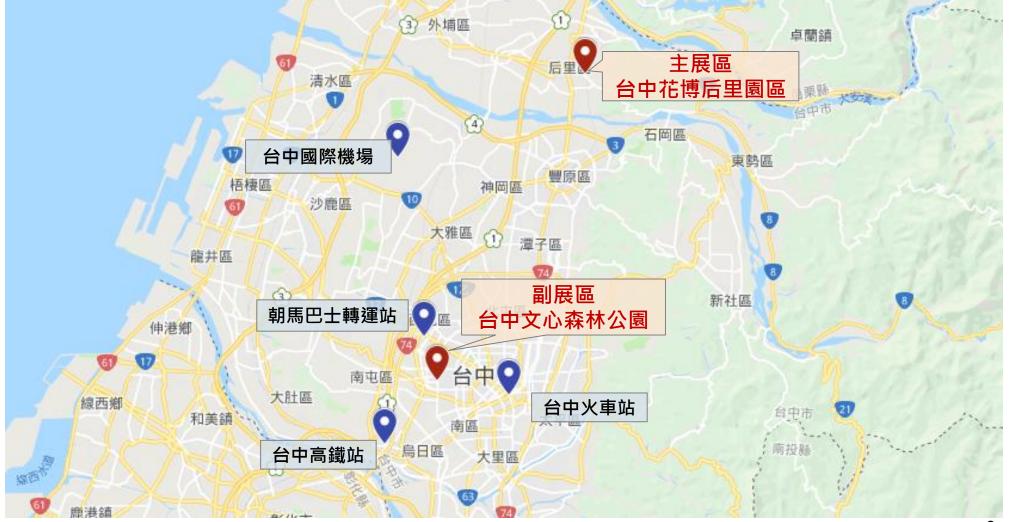

#### Preliminary Plan of the 2020 Taiwan Lantern Festival

The main exhibition area is located in northern Taichung and covers approximately 35 acres of land. The exhibition period is 16 days.( Feb. 8<sup>th</sup>, 2020- Feb. 23<sup>rd</sup>, 2020)

The sub exhibition area is located in downtown Taichung and covers approximately 8.8 acres of land. The exhibition period takes up 65 days. .( Dec. 21<sup>st</sup> ,2019- Feb. 23<sup>rd</sup> ,2020 )

#### Preliminary Plan of the 2020 Taiwan Lantern Festival

Located in a suburban area, the main exhibition area is the best place to interact with nature.

We will plan a section for our sister cities' lanterns, building a brand new lantern festival vision with fellow cities.