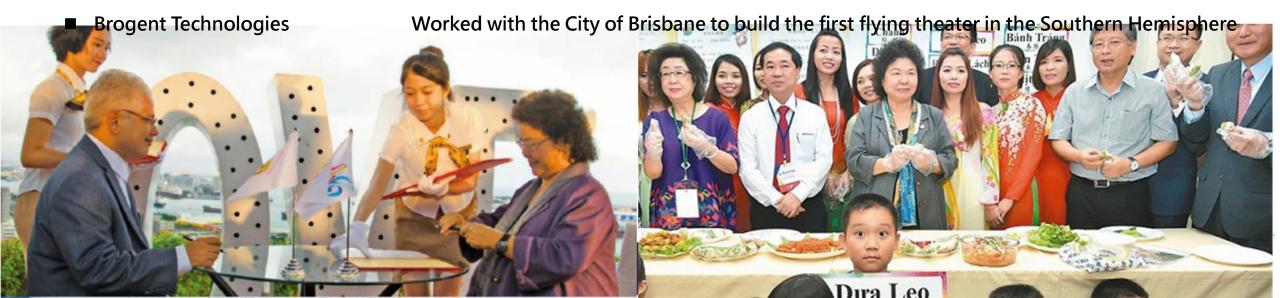

### Friendship & Exchange

Panama City, Panama

Selangor, Malaysia

■ Penang, Malaysia

Baton Rouge, USA/Osaka, Japan

■ Mie Prefecture, Japan

Yangon Myanmar

Da Nang/Hai Phong

Signed Sister City Agreement with Kaohsiung City

Signed MOUs on "Digital Content Incubation Center" & "Halal Certificate" with Kaohsiung City

Visited waste treatment plants, light rail system and Big Data of Transportation Bureau

Visited Kaohsiung Port, met with management of Taiwan Port Corp. Ltd.

Met with the Chairman of Taiwan Port Corp. Ltd.

Jointed Asia High School Student Exchange Program

Visited the Vienamese language teaching program in Chun Cheng Elementary School