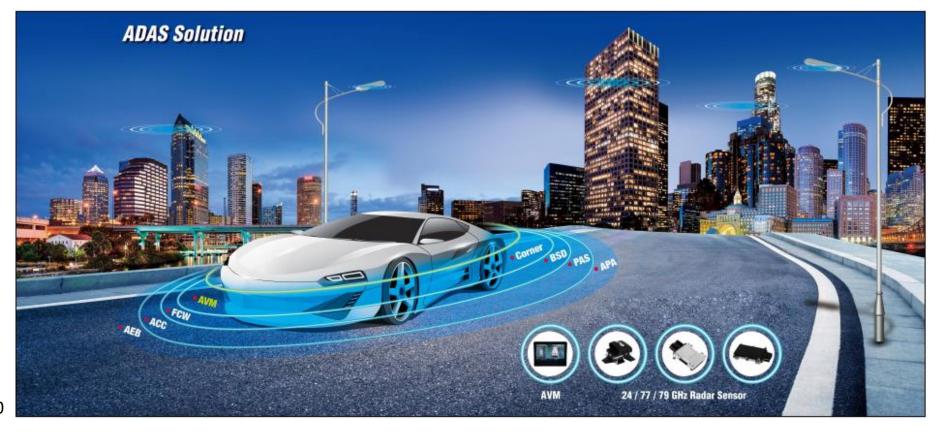

## **Mobile Enterprise Solutions Product Line**

#### **RF Sensors and Accessories**

- 24 / 77 / 79 GHz Intelligent Radar
- AVM System
- Radar + Image Fusion
- TBOX

#### **Automotive Applications**

- Collision Warning
- Blind Spot Detection
- Parking Assistance
- Fleet Management

#### Industrial Application

- Smart City
- Smart Home Security
- Traffic Monitoring
- Smart Building Automation