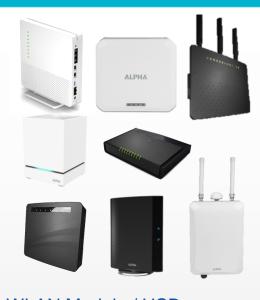

#### Wireless & Broadband

- WLAN Module / USB
- WLAN AP / RG /HGW
- 10G PON / GPON SFU / ONU / RGW
- xDSL / G.fast CPE / RGW
- NB-IoT / M2M Device
- LTE Router / 5G NR CPE
- LTE / 5G NR Small Cell / RAN
- In-vehicle Wireless GW