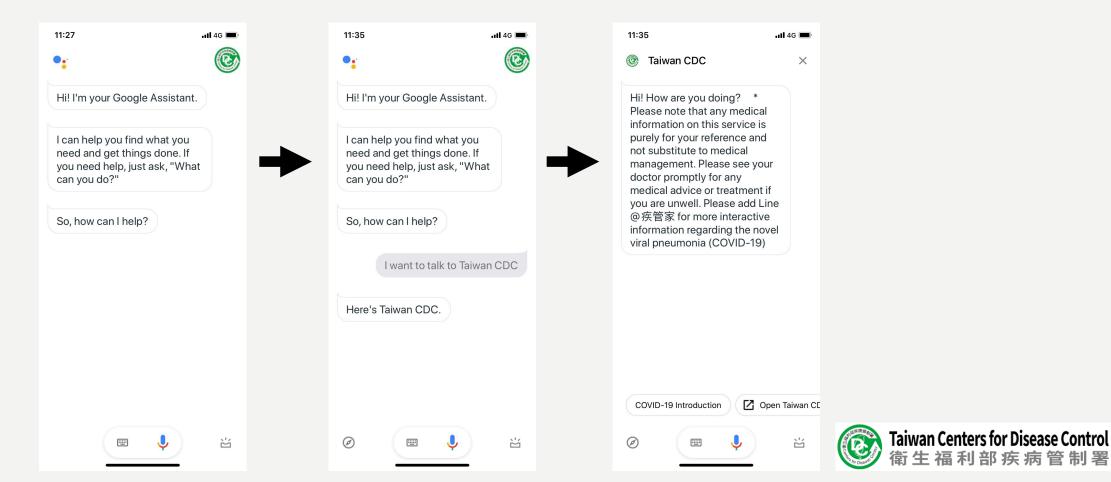

### FOR APPLE (IOS) USERS: BEFORE USING GOOGLE ASSISTANT

• Simply say or type "I want to talk to Taiwan CDC" and you are ready to ask COVID-19 related questions in Taiwan !