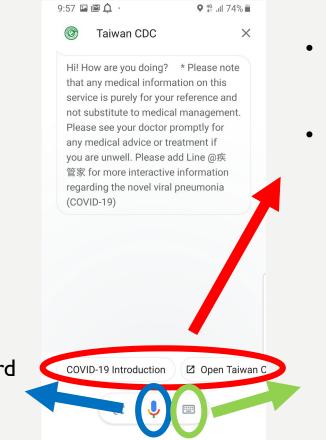

111

- "COVID-19 Introduction" will take you to the introductory information on COVID-19
- "Open Taiwan CDC" will take you to the official website of Taiwan Centers for Disease Control (CDC). You can get more official information and announcement on the COVID-19 pandemic there.

Click here to type out your question !

Click here to voice record your question !