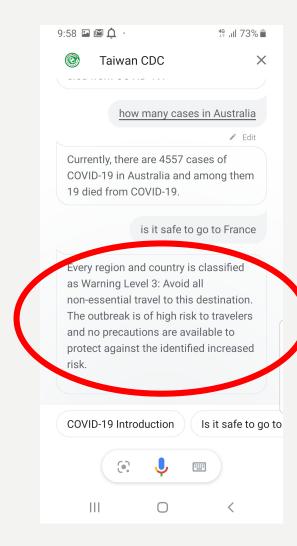

### **SOME EXAMPLES**

• Is it safe to go to any country? What is the travel advisory for any country?

Currently, every country is classified as Warning Level 3: Avoid all on-essential overseas travel.