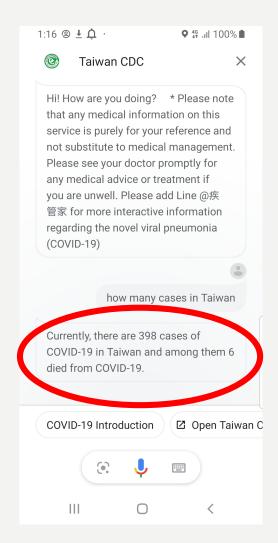

### **SOME EXAMPLES**

• The number of cases in Taiwan : simply ask or type "How many cases in Taiwan ?"

The information tells you the total number of confirmed cases (accessed on April 19<sup>th</sup>) and the total number of death so far from COVID-19.