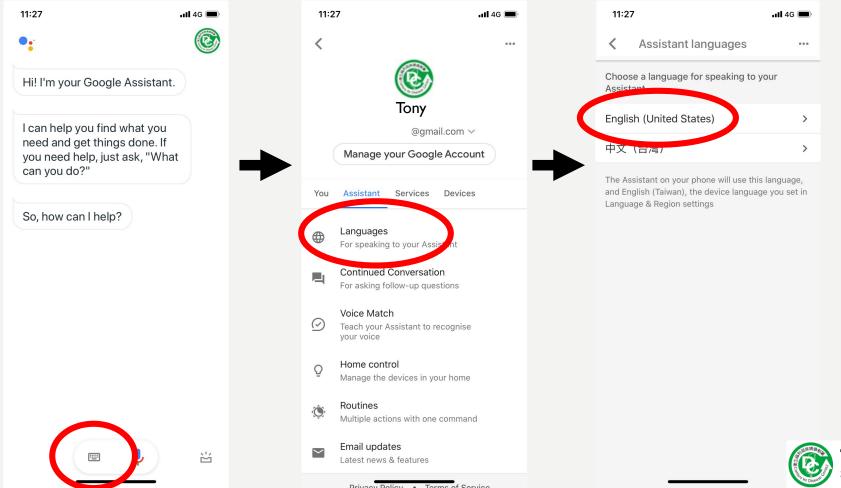

### FOR APPLE (IOS) USERS: BEFORE USING GOOGLE ASSISTANT

• Change the "language" to English in Google Assistant