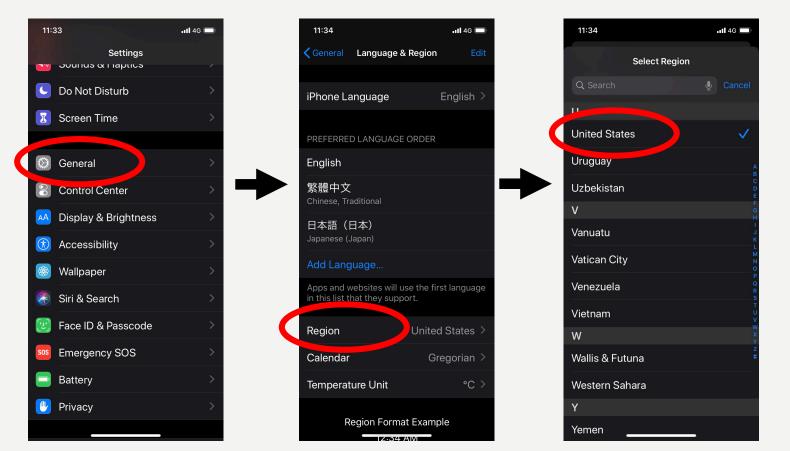

### FOR APPLE (IOS) USERS: BEFORE USING GOOGLE ASSISTANT

- Download the "Google Assistant" App
- Make sure the "region" in the phone setting is one of the following Englishspeaking countries, eg. USA, UK, Australia, New Zealand.