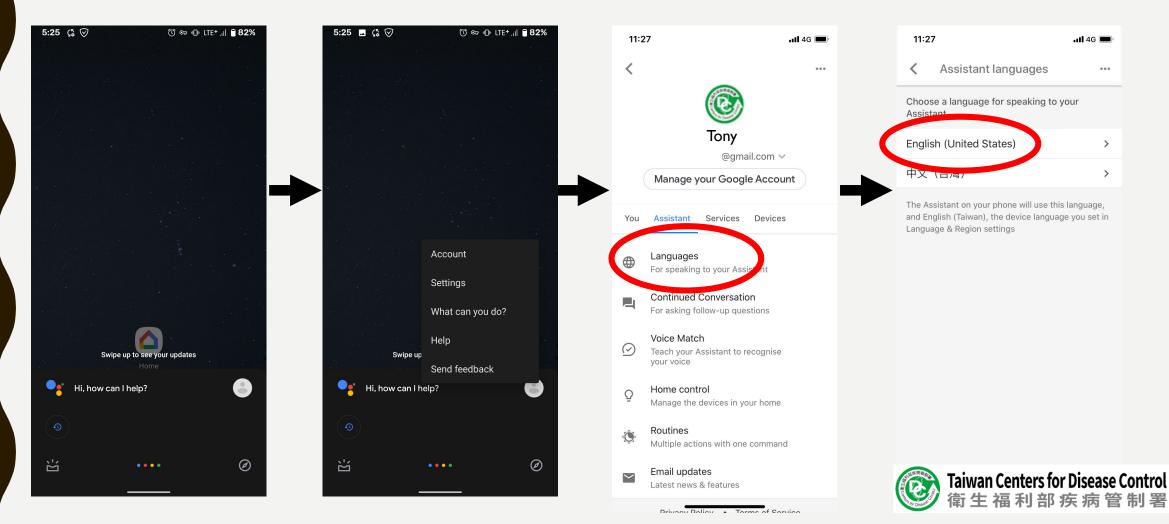

### FOR ANDROID USERS: BEFORE USING GOOGLE ASSISTANT

• Open up "Google Assistant" app simply by saying "hey Google !" followed by saying "Talk to Taiwan CDC" and then you are ready to use !

| 9:56 🖭 🗘 🗹   | <b>♀</b> <sup>4G</sup>    | .ıll 74% 💼 | 9:57 🖬 🖼 🗘 ·                     | ♥ ∯ .ill 74% <b>∎</b> | 9:57 🖪                                              | ∎¢.                                                                                                                                                                                                                                              | ♥ ∯ .iil 74% ∎                                                                                 |    |
|--------------|---------------------------|------------|----------------------------------|-----------------------|-----------------------------------------------------|--------------------------------------------------------------------------------------------------------------------------------------------------------------------------------------------------------------------------------------------------|------------------------------------------------------------------------------------------------|----|
|              |                           |            |                                  | ۲                     | 6                                                   | Taiwan CDC                                                                                                                                                                                                                                       | ×                                                                                              |    |
|              |                           | <b>→</b>   | I want to<br>Getting Taiwan CDC. | talk to Taiwan CDC    | that a<br>servic<br>Pleas<br>any m<br>you a<br>管家 f | ow are you doing?<br>any medical informati<br>the is purely for your re-<br>ubstitute to medical r<br>ne see your doctor pro-<br>nedical advice or trea<br>re unwell. Please ado<br>for more interactive in<br>ding the novel viral pr<br>ID-19) | on on this<br>eference and<br>management.<br>omptly for<br>tment if<br>I Line @疾<br>nformation |    |
| Swip         | pe up to see your updates |            |                                  |                       |                                                     |                                                                                                                                                                                                                                                  |                                                                                                |    |
| E Coronaviru | rus tips 🕙 Talk to        | Taiwan CD( |                                  |                       | COVIE                                               | D-19 Introduction                                                                                                                                                                                                                                | 🖸 Open Taiwan C                                                                                |    |
|              | ••••                      | Ø          | ž 🔅 🌷                            | , 🗉 🧭                 |                                                     | e 🍦                                                                                                                                                                                                                                              |                                                                                                | Ta |
| Ш            | 0                         | <          | III C                            | ) <                   | 1                                                   | II O                                                                                                                                                                                                                                             | <                                                                                              | 律  |

### FOR ANDROID USERS: BEFORE USING GOOGLE ASSISTANT

• Change the "language" to English in Google Assistant