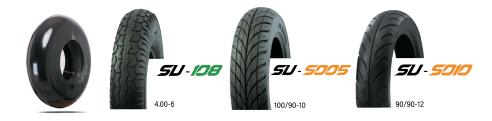

## SHIH FA RUBBER IND CO., LTD. 世發橡膠工業股份有限公司

No. 87, Lane 245, Sec. 4, Yuan Lu Rd., Chang Hwa, Taiwan

T +88648292732

F +88648292658

■ nickmaxmis@hotmail.com

W www.shihfatire.com

#### **Products**

Motorcycle tyre and tube, wheelbarrow tyre and tube, curing envelope, curing tube.

#### Company Profile

SHIH FA RUBBER IND. CO., LTD. Was founded in 1971. The product range include motorcycle tyre and tube, wheelbarrow tyre and tube, motor inner tube, curing bladder, curing envelope for tyre retreading at present.